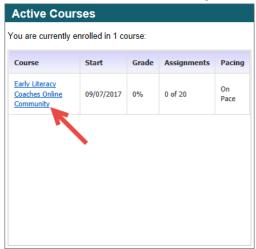

8. Then the course will be displayed in the "Active Courses" module within your Dashboard. The course cannot be accessed until the date displayed in the Start column. Once the date has arrived/passed, click

the linked course title to access your course.

9. Finally a new window will open and you can proceed with completing your course.

This document was last revised 8/14/2017 9:37 AM. Please be aware that you may not be viewing the most updated version of this article when in printed form. Refer to the <u>Michigan Virtual Knowledge Base</u> for updates to this article.