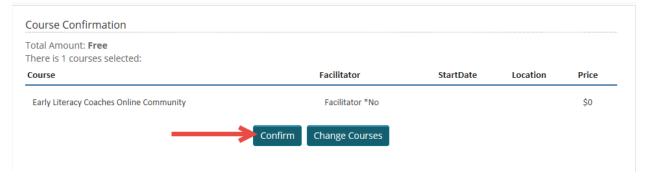

6. Now review your order details and select Confirm to proceed with the course registration.

7. Next a registration confirmation page will appear, click the **Log In** button to proceed to the learner's personal Dashboard.