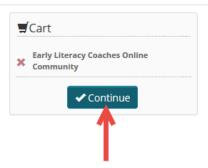

- 1. Begin by opening your browser to access the <u>Professional Learning Portal</u>.
- 2. Type "<u>Early Literacy Coaches Online Community</u>" into the Search box and then tap your **Enter** key on your keyboard.
- 3. Next click the **Add** button in the lower left corner of the course item.
- 4. The item will appear in the Cart summary at the top right corner of the page. Click the **Continue** button to proceed to purchase the course.