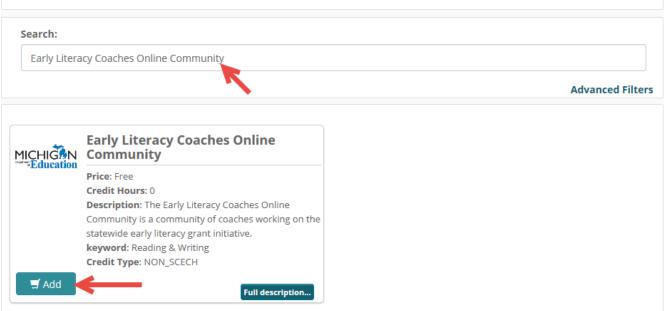

- 1. Begin by opening your browser to access the <u>Professional Learning Portal</u>.
- 2. Type "<u>Early Literacy Coaches Online Community</u>" into the Search box and then tap your **Enter** key on your keyboard.
- 3. Next click the **Add** button in the lower left corner of the course item.
- 4. The item will appear in the Cart summary at the top right corner of the page. Click the **Continue** button to proceed to purchase the course.