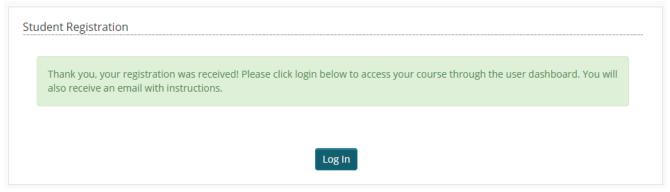

6. Now review your order details and select Confirm to proceed with the course registration.

7. Next a registration confirmation page will appear, click the **Log In** button to proceed to the learner's personal Dashboard.